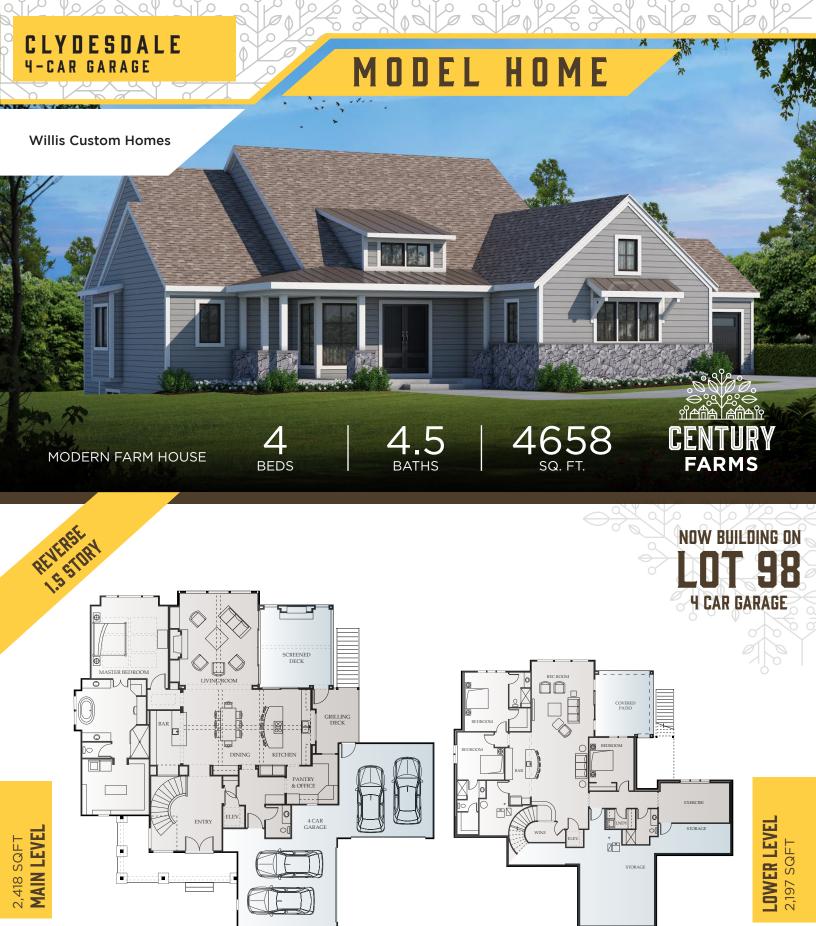

Weichert

Welch & Company



-0-0-0

 $\Theta$ 

Michael K. Perry, P.C. Rachelle Moley

## Interior Finishes

- Generous allowances for appliances, lighting, countertops, flooring, etc.
  ward-winning design features emphasize home entertainment and outdoor living spaces
- Upgraded, custom trim package that includes numerous designer accents including wider casing, taller baseboards and ceiling moldings, iron spindles at staircases, universally adjustable master closets with valet rods and built-in dressers
- High end custom cabinetry with extra thick, soft close drawers and doors with special accent moldings
- Universal design principals—wider hallways and doors; numerous homes are elevator-ready with flush thresholds and entries; homes are built to be "Fit for Life"

## Energy Efficien