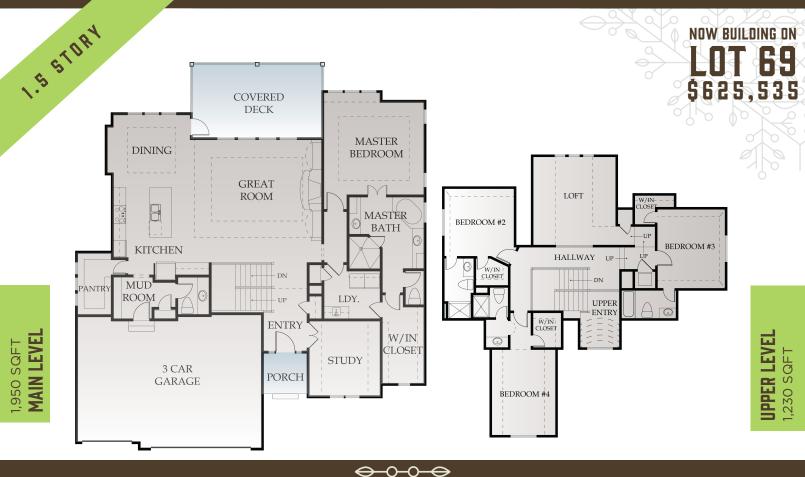

## OTHER FEATURES

- o Built-In Boot Bench
- o BONUS Loft Space
- o First Floor Study
- o Cat6 Wiring with Cable/Data Locations in All Bedrooms
- o 50 Gallon Water Heater and Ice Maker Water Line
- o Large Base and Casing throughout Main Floor