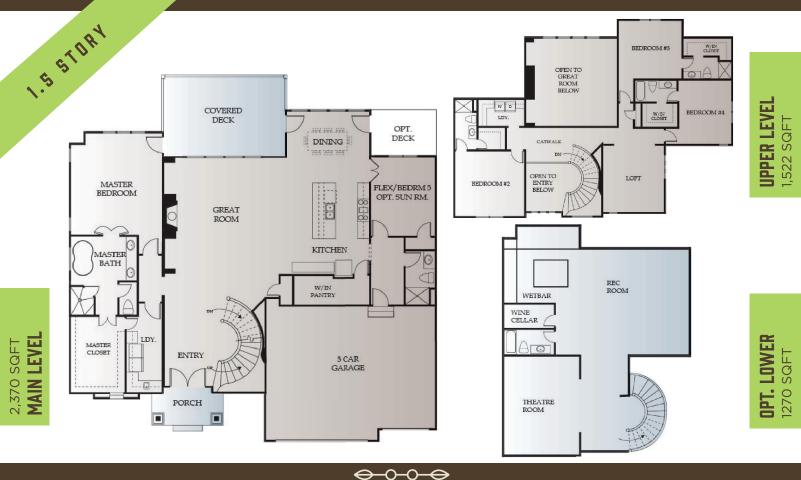

#### EXTERIOR:

- Foundation:
- Roof:
- Front:
- Sides and Rear:
- Landscaping:
- Doors:
- Windows:
- Patio/Deck:

INTERIOR:

## **BACK HALL OPTIONS**

o 3/4 Bath, 5th Bedroom, 6' Boot Bench OR

o 1/2 Bath, Flex Room, Oversized Boot Bench w/ Window Above