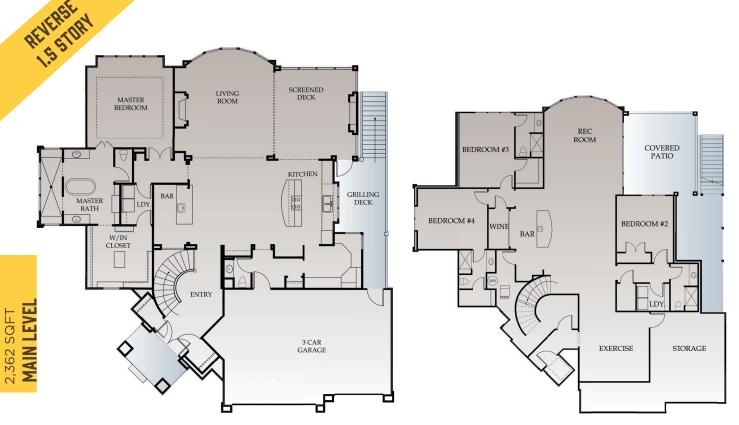

-0-0-0

LOWER LEVEL 2,275 SQFT

## Interior Finishes

- Generous allowances for appliances, lighting, countertops, flooring, etc.
  ward-winning design features emphasize home entertainment and outdoor living spaces
- Upgraded, custom trim package that includes numerous designer accents including wider casing, taller baseboards and ceiling moldings, iron spindles at staircases, universally adjustable master closets with valet rods and built-in dressers
- High end custom cabinetry with extra thick, soft close drawers and doors with special accent moldings
- Universal design principals—wider hallways and doors; numerous homes are elevator-ready with flush thresholds and entries; homes are built to be "Fit for Life"

## Energy Efficiency

- High efficiency energy package
- Optima "Certa