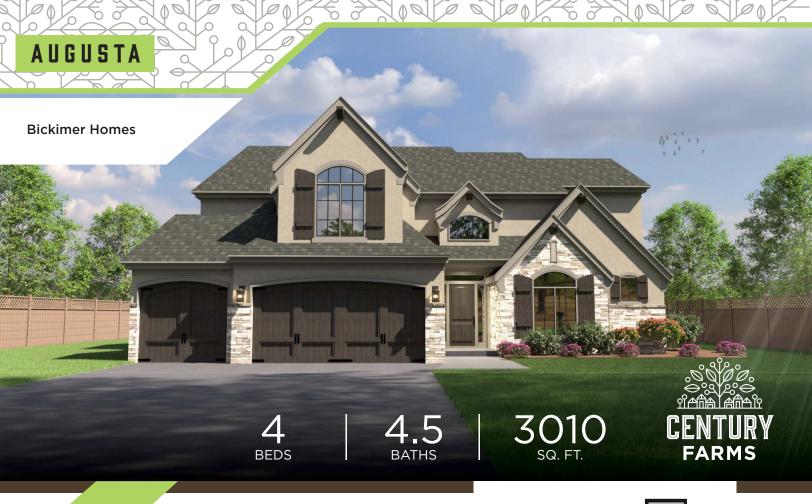

### **EXTERIOR**

• Foundation: 9' Foundation Walls with Concrete Egress Window Well

Roof: Limited Lifetime Warranty RoofFront: Stucco and Stone per Elevation

• Landscaping: Custom Design Allowance with Bluegrass Sod

• Doors: Insulated Garage Doors with Openers, Fiberglass Front Door

• Windows: Energy Efficient Low-E Windows

• Patio/Deck: Covered 12x20 Patio