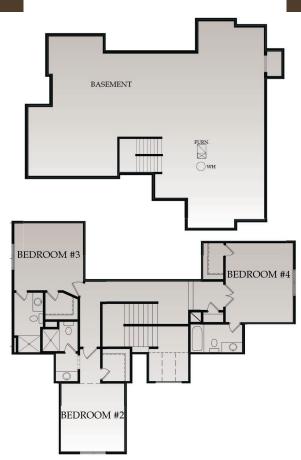

CenturyFarmsOP@gmail.com 913-277-0118 **LOWER LEVEL** 

UPPER LEVEL 1,012 SQFT

### **EXTERIOR**

• Foundation: 9' Foundation Walls with Concrete Egress Window Well

Roof: Limited Lifetime Warranty RoofFront: Stucco and Stone per Elevation

• Landscaping: Custom Design Allowance with Bluegrass Sod

• Doors: Insulated Garage Doors with Openers, Fiberglass Front Door

• Windows: Energy Efficient Low-E Windows

• Patio/Deck: Covered 12x20 Patio

## **INTERIOR**

# **KITCHEN**

o Choice of Knotty Alder, Birch or Paint Grade Cabinets

o Cabinets include Full Extension Drawer Guides, Pull-out Trash Can, and Spice Rack

o Level 1 Granite

o Granite Center Island

- o Walk-in Pantry
- o Under Cabinet Lighting
- o Stainless Steel Appliance Package
- o Custom Mixed Width White Oak Hardwood F