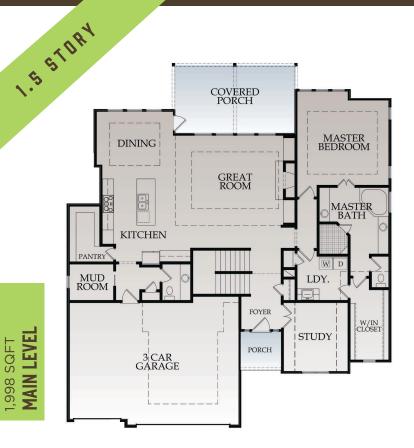

CenturyFarmsOP@gmail.com 913-277-0118 **LOWER LEVEL** 

UPPER LEVEL 1,012 SQFT

# **KITCHEN**

o Choice of Knotty Alder, Birch or Paint Grade Cabinets

o Cabinets include Full Extension Drawer Guides, Pull-out Trash Can, and Spice Rack

o Level 1 Granite

o Granite Center Island

- o Walk-in Pantry
- o Under Cabinet Lighting
- o Stainless Steel Appliance Package
- o Custom Mixed Width White Oak Hardwood Floors

### **BATHS & LAUNDRY**

- o Large Laundry Room Conveniently located by Master Suite
- o Tile Floors in Laundry and all Baths
- o Cultured Marble Tops in all Baths
- o Tile on all Shower and Tub Walls in Secondary Baths
- o Every Bedroom has its own Private Bathroom
- o Level 1 Granite in Master Bath
- o Freestanding Tub in Master Bath

# **GREAT ROOM**

- o Tray Ceiling in Hearth Room
- o Direct Vent Fireplace

#### **OTHER FEATURES**

- o Built-In Boot Bench
- o First Floor Study
- o 6 Phone or Cable Outlets
- o 50 Gallon Water Heater and Ice Maker Water Line
- o Large Base and Casing throughout Main Floor
- o Paint: 3 Wall Colors (flat)/1 Enamel/ 1 Stain
- o Sump Pump
- o 3/4 Bath Stub for future Basement Finish
- o Knockdown Ceilings Throughout (minus Garage)
- o Full Access to Design Center and Personal Decorator
- o In House Warranty Program