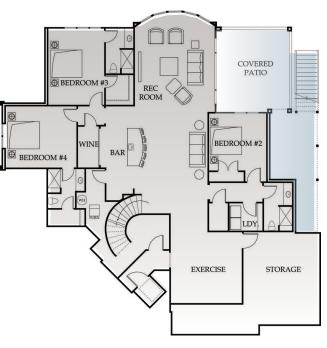

LOWER LEVEL 2,275 SQFT

 $\Theta$ 

## Interior Finishes

- Generous allowances for appliances, lighting, countertops, flooring, etc.
  ward-winning design features emphasize home entertainment and outdoor living spaces
- Upgraded, custom trim package that includes numerous designer accents including wider casing, taller baseboards and ceiling moldings, iron spindles at staircases, universally adjustable master closets with valet rods and built-in dressers
- High end custom cabinetry with extra thick, soft close drawers and doors with special accent moldings
- Universal design principals—wider hallways and doors; numerous homes are elevator-ready with flush thresholds and entries; homes are built to be "Fit for Life"

## Energy Efficiency

- High efficiency energy package
- Optima "Certa