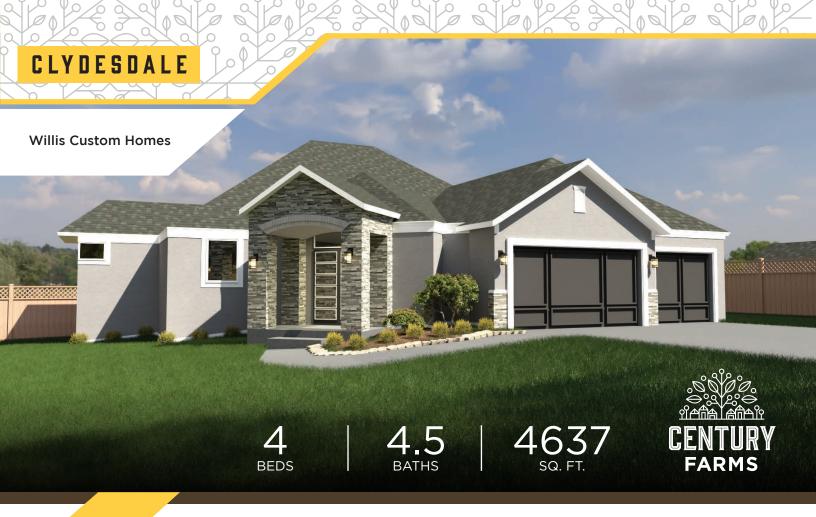

LOWER LEVEL 2,275 SQFT

 $\Theta$ 

## Interior Finishes

- Generous allowances for appliances, lighting, countertops, flooring, etc.
  ward-winning design features emphasize home entertainment and outdoor living spaces
- Upgraded, custom trim package that includes numerous designer accents including wider casing, taller baseboards and ceiling moldings, iron spindles at staircases, universally adjustable master closets with valet rods and built-in dressers
- High end custom cabinetry with extra thick, soft close drawers and doors with special accent moldings
- Universal design principals—wider hallways and doors; numerous homes are elevator-ready with flush thresholds and entries; homes are built to be "Fit for Life"

## Energy Efficiency

- High efficiency energy package
- Optima "C