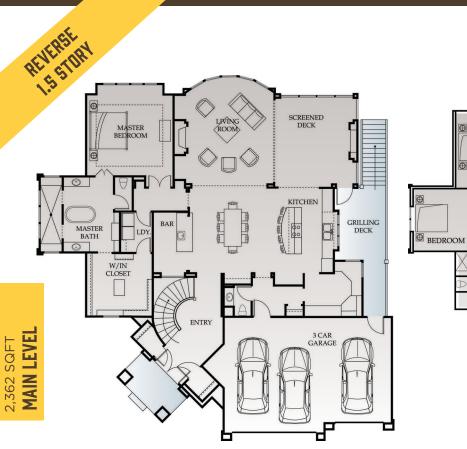

LOWER LEVEL 2,275 SQFT

 $\Theta$ 

## Interior Finishes

- Generous allowances for appliances, lighting, countertops, flooring, etc.
  ward-winning design features emphasize home entertainment and outdoor living spaces
- Upgraded, custom trim package that includes numerous designer accents including wider casing, taller baseboards and ceiling moldings, iron spindles at staircases, universally adjustable master closets with valet rods and built-in dressers
- High end custom cabinetry with extra thick, soft close drawers and doors with special accent moldings
- Universal design principals—wider hallways and doors; numerous homes are elevator-ready with flush thresholds and entries; homes are built to be "Fit for Life"

## Energy Efficiency

- High efficiency energy package
- Optima "Cer