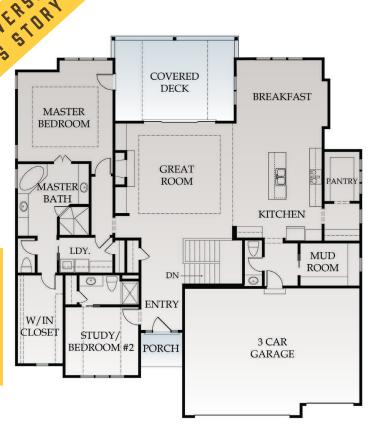

LOWER LEVEL 1,233 SQFT

**MAIN LEVEL** 

1,952 SQFT

## **KITCHEN**

- o Choice of Knotty Alder, Birch or Paint Grade Cabinets
- o Cabinets include Full Extension Drawer Guides, Pull-out Trash Can, and Spice Rack
- o Level 1 Granite
- o Granite Center Island

- o Walk-in Pantry
- o Under Cabinet Lighting
- o Cathedral Vault Ceiling
- o Stainless Steel Appliance Package
- o Custom Hardwood Floors

# **BATHS AND LAUNDRY**

- o Large Laundry Room Conveniently located by Master Suite
- o Tile Floor in Laundry and all Baths
- o Cultured Marble Tops in all Baths
- o Jetted Tub in Master Bath

# **GREAT ROOM**

- o 13' Tall Ceiling
- o Direct Vent Fireplace
- o Custom Hardwood Floors

### **OTHER FEATURES**

- o Built-In Boot Bench
- o 2nd Bedroom on Main Floor
- o Finished Lower Level
- o 6 Phone or Cable Outlets
- o 50 Gallon Water Heater and Ice Maker Water Line
- o Large Base and Casing throughout Main Floor
- o Paint: 3 Wall Colors (flat)/1 Enamel/1 Stain
- o Stained Stair End Caps with Iron Spindles
- o Sump Pump
- o Knockdown Ceilings Throughout (minus Garage)
- o Full Access to Design Center and Personal Decorator
- o In House Warranty Program