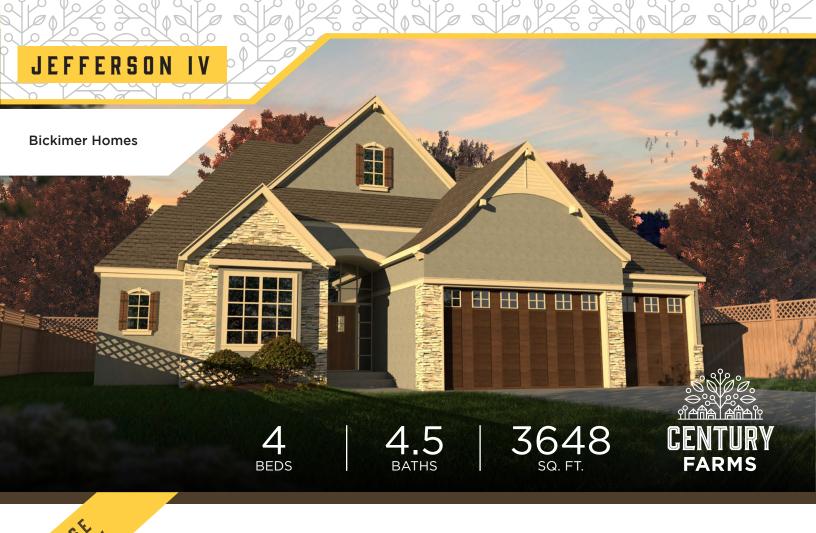

### **EXTERIOR:**

 Foundation: 9' Foundation Walls

Roof: Limited Lifetime Warranty Roof

• Front: Stucco and Stone per Elevation with LP Smart Trim LP Smart Siding and Trim, 5/50 Limited Warranty • Sides and Rear: Custom Design Allowance with Bluegrass Sod Landscaping:

• Doors: Insulated Garage Doors with Openers, Fiberglass Front Door

**Energy Efficient Low-E Windows** • Windows:

• Patio/Deck: Covered 20 X 14 Patio