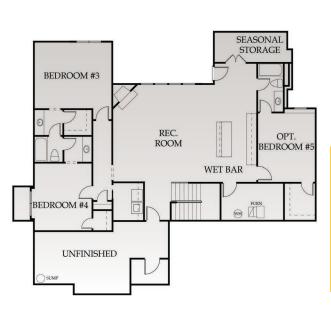

LOWER LEVEL 1,233 SQFT

**MAIN LEVEL** 

1,952 SQFT

### **OTHER FEATURES**

- o Built-In Boot Bench
- o 2nd Bedroom on Main Floor
- o Finished Lower Level
- o 6 Phone or Cable Outlets
- o 50 Gallon Water Heater and Ice Maker Water Line
- o Large Base and Casing throughout Main Floor
- o Paint: 3 Wall Colors (flat)/1 Enamel/1 Stain
- o Stained Stair End Caps with Iron Spindles
- o Sump Pump
- o Knockdown Ceilings Throughout (minus Garage)
- o Full Access to Design Center and Personal Decorator
- o In House Warranty Program