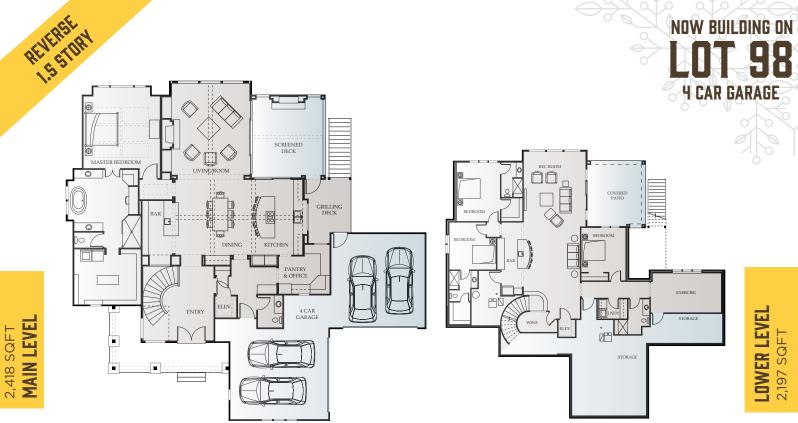

## Interior Finishes

- Generous allowances for appliances, lighting, countertops, flooring, etc.
  ward-winning design features emphasize home entertainment and outdoor living spaces
- Upgraded, custom trim package that includes numerous designer accents including wider casing, taller baseboards and ceiling moldings, iron spindles at staircases, universally adjustable master closets with valet rods and built-in dressers
- High end custom cabinetry with extra thick, soft close drawers and doors with special accent moldings
- Universal design principals—wider hallways and doors; numerous homes are elevator-ready with flush thresholds and entries; homes are built to be "Fit for Life"

## Energy Efficiency

- High efficiency energy package
- Optima "CertainTeed" blow-in blanket insulation