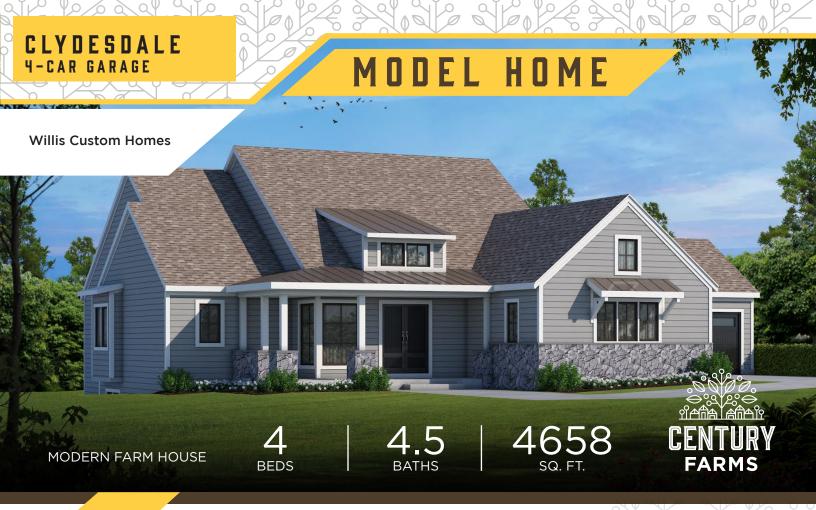

## Interior Finishes

- Generous allowances for appliances, lighting, countertops, flooring, etc.
  ward-winning design features emphasize home entertainment and outdoor living spaces
- Upgraded, custom trim package that includes numerous designer accents including wider casing, taller baseboards and ceiling moldings, iron spindles at staircases, universally adjustable master closets with valet rods and built-in dressers
- High end custom cabinetry with extra thick, soft close drawers and doors with special accent moldings
- Universal design principals—wider hallways and doors; numerous homes are elevator-ready with flush thresholds and entries; homes are built to be "Fit for Life"

## Energy Efficiency

- High efficiency energy package
- Optima "CertainTeed" blow-in blanket insulati