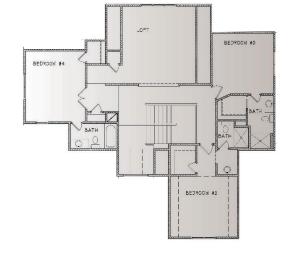

$\Theta$ 

 $\sim \sim \sim$ 

Michael K. Perry, P.C. Rachelle Moley

#### EXTERIOR

- Foundation:
- Roof:
- Front:
- Sides and Rear:
- Landscaping:
- Doors:

• Windows:

• Patio/Deck:

### INTERIOR

#### **KITCHEN**

- o Choice of Knotty Alder, Birch or Paint Grade Cabinets
- o Cabinets include Full Extension Drawer Guides, Pull-out Trash Can, and Spice Rack
- o Level 1 Granite
- o Granite Center Island

## **BATHS & LAUNDRY**

- o Large Laundry Room Conveniently located by Master Suite
- o Tile Floors in Laundry and all Baths
- o Cultured Marble Tops in all Baths
- o Tile on all Shower and Tub Walls in Secondary Baths
- o Every Bedroom has its own Private Bathroom
- o Jetted Tub in Master Bath

## **GREAT ROOM**

- o Tray Ceiling in Hearth Room
- o Direct Vent Fireplace
- o Cust