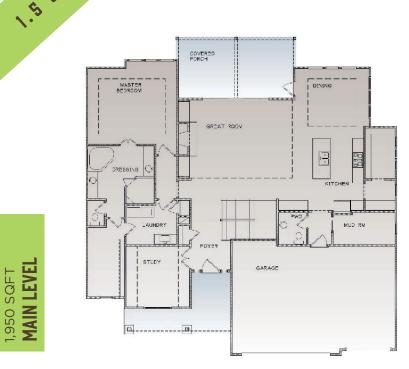

$\Theta$ 

 $\sim \sim \sim$ 

Michael K. Perry, P.C. Rachelle Moley

#### EXTERIOR

- Foundation:
- Roof:
- Front:
- Sides and Rear:
- Landscaping:
- Doors:

• Windows:

• Patio/Deck:

### INTERIOR

#### **KITCHEN**

- o Choice of Knotty Alder, Birch or Paint Grade Cabinets
- o Cabinets include Full Extension Drawer Guides, Pull-out Trash Can, and Spice Rack
- o Level 1 Granite
- o Granite Center Island

## **BATHS & LAUNDRY**

- o Large Laundry Room Conveniently located by Master Suite
- o Tile Floors in Laundry and all Baths
- o Cultured Marble Tops in all Baths
- o Tile on all Shower and Tub Walls in Secondary Baths
- o Every Bedroom has its own Private Bathroom
- o Jetted Tub in Master Bath

## **GREAT ROOM**

- o Tray Ceiling in Hearth Room
- o Direct Vent Fireplace
- o Cu