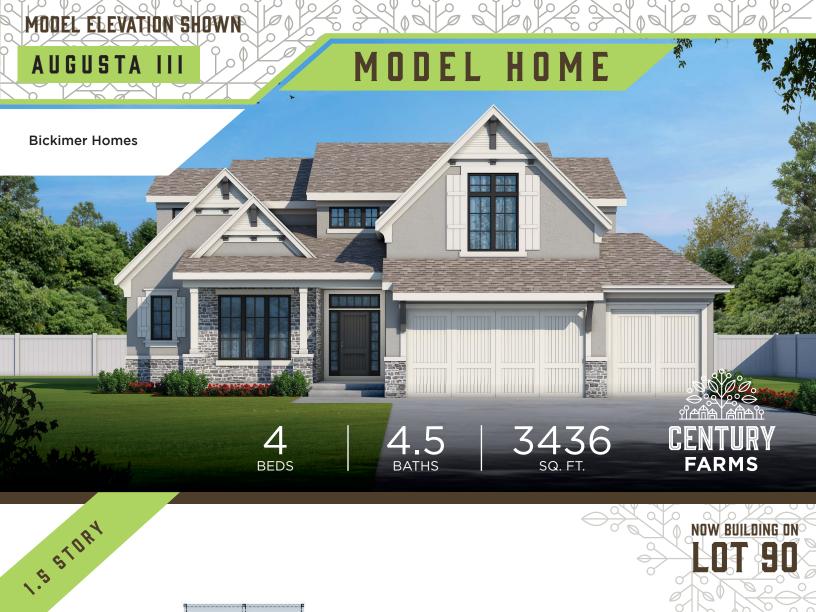

$\Theta$ 

 $\sim \sim \sim$ 

Michael K. Perry, P.C. Rachelle Moley

#### EXTERIOR

- Foundation:
- Roof:
- Front:
- Sides and Rear:
- Landscaping:
- Doors:

• Windows:

• Patio/Deck:

### INTERIOR

#### **KITCHEN**

- o Choice of Knotty Alder, Birch or Paint Grade Cabinets
- o Cabinets include Full Extension Drawer Guides, Pull-out Trash Can, and Spice Rack
- o Level 1 Granite
- o Granite Center Island

## **BATHS & LAUNDRY**

- o Large Laundry Room Conveniently located by Master Suite
- o Tile Floors in Laundry and all Baths
- o Cultured Marble Tops in all Baths
- o Tile on all Shower and Tub Walls in Secondary Baths
- o Every Bedroom has its own Private Bathroom
- o Jetted Tub in Master Bath

## **GREAT ROOM**

- o Tray Ceiling in Hearth Room
- o Direct Vent Fireplace
- o