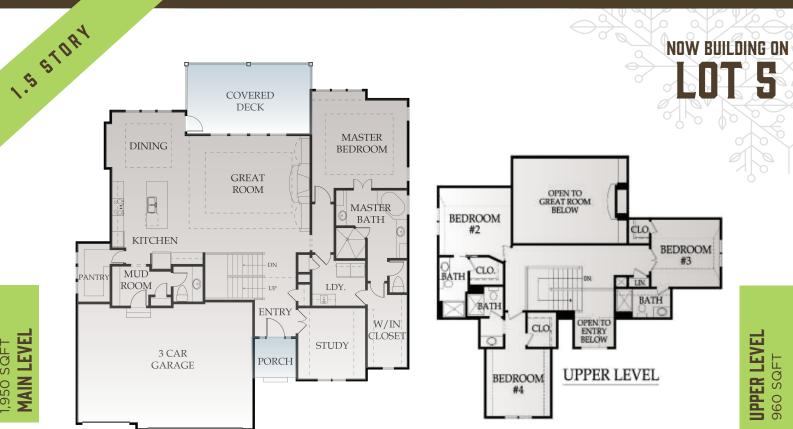

1,950 SQFT MAIN LEVEL

<del>-0-0-0</del>

## **EXTERIOR**

Foundation:
9' Foundation Walls with Concrete Egress Window Well

• Roof: Limited Lifetime Warranty Roof

Front: Stucco and Stone per Elevation with LP Smart Trim
Sides and Rear: LP Smart Siding and Trim, 5/50 Limited Warranty
Landscaping: Custom Design Allowance with Bluegrass Sod

• Doors: Insulated Garage Doors with Openers, Fiberglass Front Door

Windows: Energy Efficient Low-E Windows

• Patio/Deck: Covered 12x20 Patio

# **INTERIOR**

## **KITCHEN**

o Choice of Knotty Alder, Birch or Paint Grade Cabinets

o Cabinets include Full Extension Drawer Guides, Pull-out Trash Can, and Spice Rack

o Level 1 Granite

o Granite Center Island

- o Walk-in Pantry
- o Under Cabinet Lighting
- o Stainless Steel Appliance Package
- o Cu