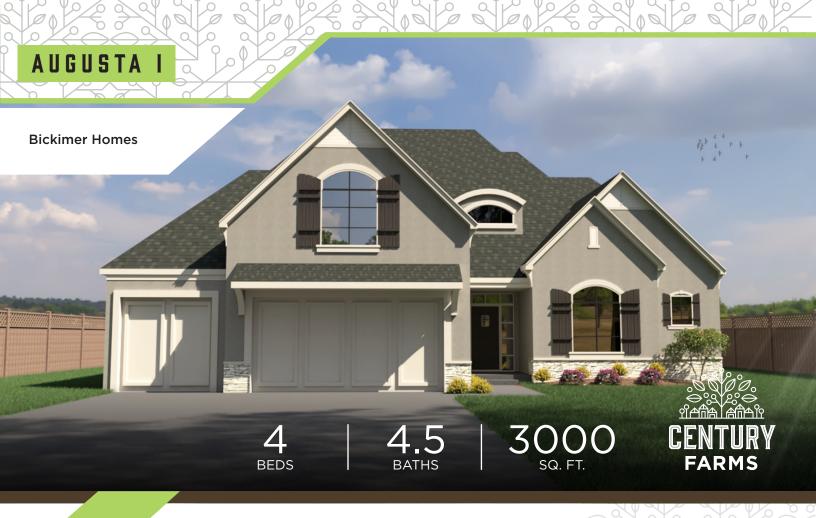

## **EXTERIOR**

Foundation:
9' Foundation Walls with Concrete Egress Window Well

• Roof: Limited Lifetime Warranty Roof

Front: Stucco and Stone per Elevation with LP Smart Trim
Sides and Rear: LP Smart Siding and Trim, 5/50 Limited Warranty
Landscaping: Custom Design Allowance with Bluegrass Sod

• Doors: Insulated Garage Doors with Openers, Fiberglass Front Door

Windows: Energy Efficient Low-E Windows

• Patio/Deck: Covered 12x20 Patio

## **KITCHEN**

o Choice of Knotty Alder, Birch or Paint Grade Cabinets

o Cabinets include Full Extension Drawer Guides, Pull-out Trash Can, and Spice Rack

o Level 1 Granite

o Granite Center Island

- o Walk-in Pantry
- o Under Cabinet Lighting
- o Stainless Steel Appliance Package
- o Custom Mixed Width White Oak Hardwood Floors

# **BATHS & LAUNDRY**

- o Large Laundry Room Conveniently located by Master Suite
- o Tile Floors in Laundry and all Baths
- o Cultured Marble Tops in all Baths
- o Tile on all Shower and Tub Walls in Secondary Baths
- o Every Bedroom has its own Private Bathroom
- o Level 1 Granite in Master Bath
- o Freestanding Tub in Master Bath

#### **GREAT ROOM**

- o Tray Ceiling in Hearth Room
- o Direct Vent Fireplace
- o Custom 4" Hickory Hardwood Floors

### **ENERGY EFFICIENT FEATURES**

- o Engineered for Maximum Energy Efficiency
- o Independently rated Resnet HERS Index Home
- o R-13 Wall Insulation with Grade 1 Verified Installation, R-49 Attic Insulation
- o 95 % Lennox Furnaces with Humidifier
- o Energy Star Compliant Foam and Caulk Package

## **OTHER FEATURES**

- o Built-In Boot Bench
- o BONUS Loft Space
- o First Floor Study
- o 6 Phone or Cable Outlets
- o 50 Gallon Water Heater and Ice Maker Water Line
- o Large Base and Casing throughout Main Floor

- o Paint: 3 Wall Colors (flat)/1 Enamel/ 1 Stain
- o Sump Pump
- o 3/4 Bath Stub for future Basement Finish
- o Knockdown Ceilings Throughout (minus Garage)
- o Full Access to Design Center and Personal Decorator
- o In House Warranty Program