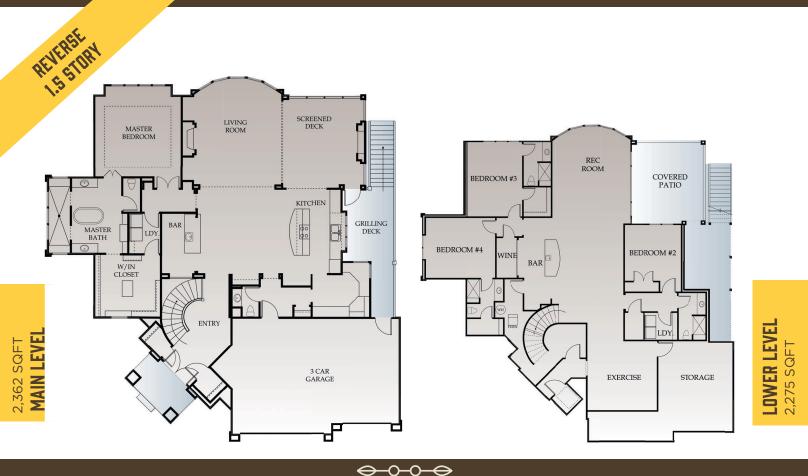

Weichert Welch & Company **CENTURYFARMSOP.COM** CenturyFarmsOP@gmail.com 913-277-0118

Michael K. Perry, P.C. Rachelle Moley

## Interior Finishes

- Generous allowances for appliances, lighting, countertops, flooring, etc.
  ward-winning design features emphasize home entertainment and outdoor living spaces
- Upgraded, custom trim package that includes numerous designer accents including wider casing, taller baseboards and ceiling moldings, iron spindles at staircases, universally adjustable master closets with valet rods and built-in dressers
- High end custom cabinetry with extra thick, soft close drawers and doors with special accent moldings
- Universal design principals—wider hallways and doors; numerous homes are elevator-ready with flush thresholds and entries; homes are built to