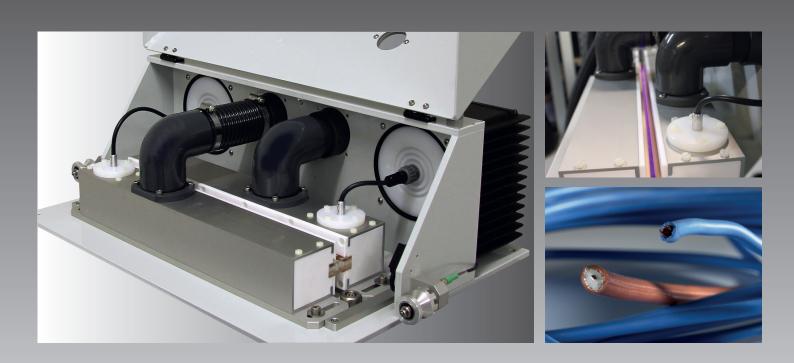

The CableTEC is a unique and cost effective method for modifying polymer cable insulations (PE, PP, and PTFE), resulting in adhesion property optimization of printing inks and coatings onto the cable. The in-line treating system has been specifically designed by Tantec to facilitate easy installation to new or existing production lines. A complete system includes; high frequency generator, high voltage transformer, air-cooled electrodes, ozone filter and a customized stand alone or bench-top treating station. CableTEC conforms to CE regulations and carries the CE-marking.

#### Features:

360° non-contact treatment

Treatment of standard cable, tubes and profiles

Fully shielded treating station

**Zero-speed control** 

Integrated "watt-density" control

**High-speed treatment** 

Available for "hard to treat materials"

## **Technical**Data

Plasma & Corona Treaters

adhesion gluing

| Technical Specifications    | CableTEC                       |
|-----------------------------|--------------------------------|
| Mains voltage and frequency | 230 VAC 50/60 Hz               |
| Output voltage              | 2 x 13 Kv/max. 2000 Watt       |
| Power supply                | HV-X generator series          |
| Line-speed                  | Max. 600 m/min                 |
| Treatable materials         | PP, PE and others              |
| System type                 | Table top for full integration |
| Exhaust                     | Ozone filter system            |
| Regulation compliance       | CE – RoHs – WEEE               |