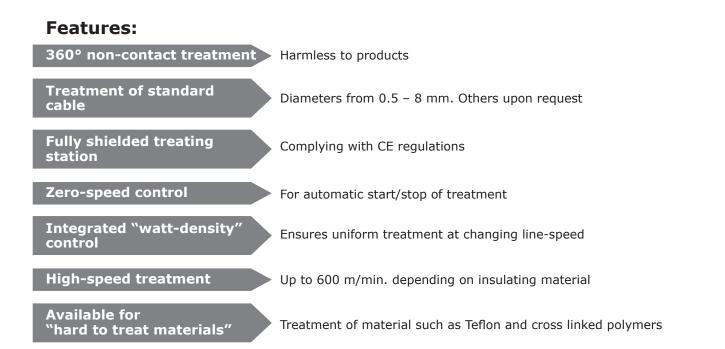

#### Features:

360° non-contact treatment

Treatment of standard cable, tubes and profiles

Fully shielded treating station

**Zero-speed control** 

Integrated "watt-density" control

**High-speed treatment** 

Available for "hard to treat materials"