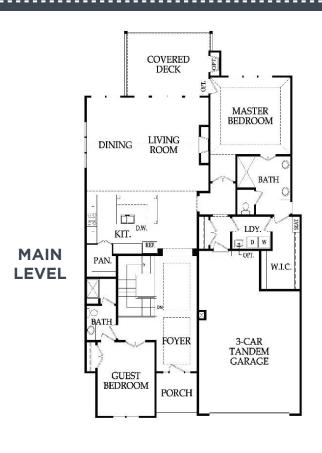

REVERSE 1.5 STORY | 3 BED | 3 BATH | OPTIONAL 4TH BEDROOM





# HAZELWOOD

## VILLA AMENITIES

#### AVAVA AVAVA AVAVA

- Spacious open concept floorplans with high ceilings
- Granite kitchen countertops
- Stainless steel appliances including gas range
- Stone fireplace surround
- Anderson Silver Line Low E windows
- Low maintenance stucco exterior on all 4 sides
- Quiet floor system
- Zip System® sheathing and tape

### **HOA FEATURES**

AVAVA AVAVA AVAVA

#### The Villas of Leabrooke Town Manor Association Amenities

- Mowing, edging, trimming, fertilizing and weed control of all grass areas as needed
- Annual start-up and winterization of lawn sprinkler system
- Snow removal from driveways, front yard sidewalks when accumulation reaches two inches or more
- Community garden

#### **Leabrooke Master Association Amenities**

- Clubhouse with 24 h