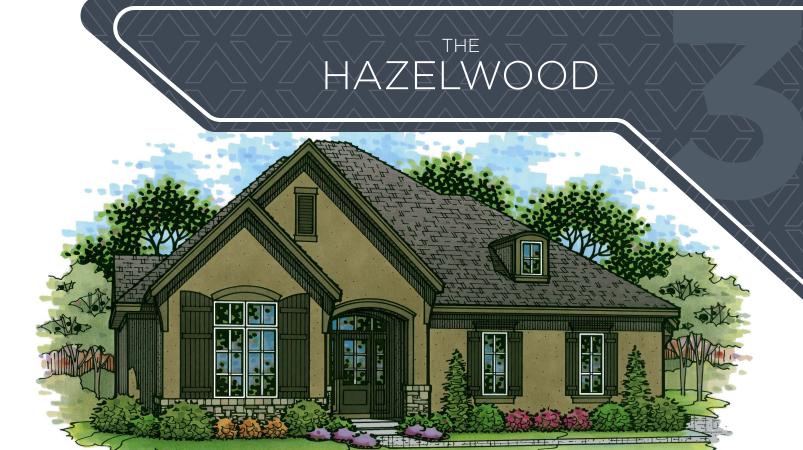

REVERSE 1.5 STORY | 3 BED | 3 BATH | OPTIONAL 4TH BEDROOM





# HAZELWOOD

## VILLA AMENITIES

#### AVAVA AVAVA AVAVA

- Spacious open concept floorplans with high ceilings
- Granite kitchen countertops
- Stainless steel appliances including gas range
- Stone fireplace surround
- Anderson Silver Line Low E windows
- Low maintenance stucco exterior on all 4 sides
- Quiet floor system
- Zip System® sheathing and tape

### **HOA FEATURES**

AVAVA AVAVA AVAVA

#### The Villas of Leabrooke Town Manor Association Amenities

- Mowing, edging, trimming, fertilizing and weed control of all grass areas as needed
- Annual start-up and winterization of lawn sprinkler system
- Snow removal from driveways, front yard sidewalks when accumulation reaches two inches or more
- Community garden

#### **Le