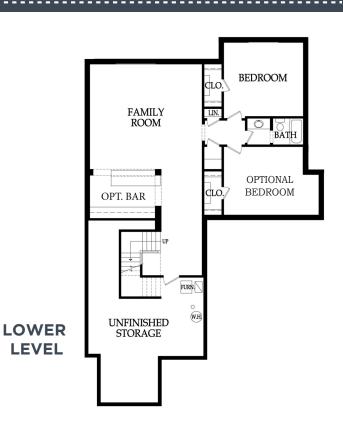

REVERSE 1.5 STORY | 3 BED | 3 BATH | OPTIONAL 4TH BEDROOM





# HAZELWOOD

## VILLA AMENITIES

#### AVAVA AVAVA AVAVA

- Spacious open concept floorplans with high ceilings
- Granite kitchen countertops
- Stainless steel appliances including gas range
- Stone fireplace surround
- Anderson Silver Line Low E windows
- Low maintenance stucco exterior on all 4 sides
- Quiet floor system
- Zip System® sheathing and tape

### **HOA FEATURES**

AVAVA AVAVA AVAVA

#### The Villas of Leabrooke Town Manor Association Amenities

- Mowing, edging, trimming, fertilizing and weed control of all grass areas as needed
- Annual start-up and winterization of lawn sprinkler system
- Snow removal from driveways, front yard sidewalks when accumulation reaches two inches or more
- Community garden

#### **Leabrooke Master Association Amenities**

- Clubhouse with 24 hou