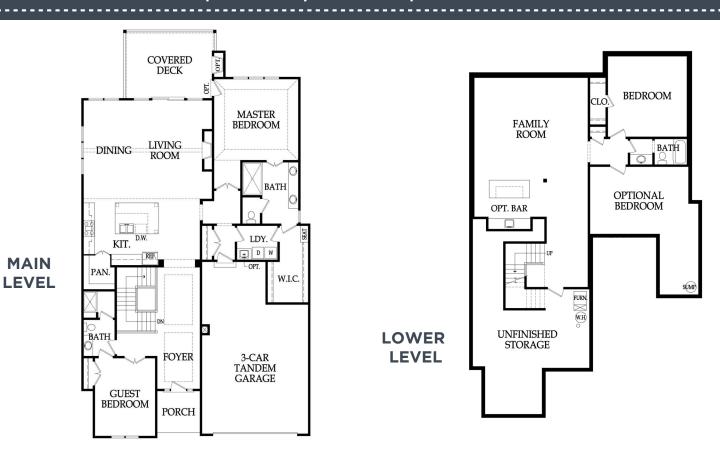

REVERSE 1.5 STORY | 3 BED | 3 BATH | OPTIONAL 4TH BEDROOM



# HAZELWOOD

## VILLA AMENITIES

#### AVAVA AVAVA AVAVA

- Spacious open concept floorplans with high ceilings
- Granite kitchen countertops
- Stainless steel appliances including gas range
- Stone fireplace surround
- Anderson Silver Line Low E windows
- Low maintenance stucco exterior on all 4 sides
- Quiet floor system
- Zip System® sheathing and tape

### **HOA FEATURES**

AVAVA AVAVA AVAVA

#### The Villas of Leabrooke Town Manor Association Amenities

- Mowing, edging, trimming, fertilizing and weed control of all grass areas as needed
- Annual start-up and winterization of lawn sprinkler system
- Snow removal from driveways, front yard sidewalks when accumulation reaches two inches or more
- Community garden

#### **Leabrooke Master Association Amenities**

- Clubhouse with 24 hou