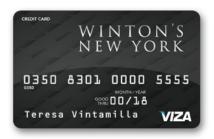

And financial cards produced by the HDPii Plus offer impressive image quality. HID's High Definition Printing (HDP) technology prints photo-quality, continuous-tone images over the card edge with vibrant colors, sharp text and graphics.

### The HDP advantage.

By using High Definition Printing technology, the HDPii Plus produces financial cards with print quality that rivals pre-printed cards. High Definition Printing is a dye-sublimation process that prints crisp text and full-color, continuoustone graphics to the underside of HDP Film. The film is then fused with heat and pressure to the card surface.

This retransfer technology seals the card image under the HDP Film, and provides three essential benefits for financial cards. The first benefit is over-the-edge printing, which replicates the look of pre-printed cards. Durability is the second benefit, with HDP Film protecting the printed image from rubbing off the card. And third is fraud protection. HDP Film is inherently tamper-evident. Any attempt to peel apart the card layers instantly damages the card image.

#### A new generation of opportunities.

The FARGO HDPii Plus produces the new generation of financial cards with no embossed text on the front and increasingly, a contact or contactless smart chip inside. Instant issuance opens exciting new possibilities in card design and personalization.

Start with an unprogrammed, magnetic stripe card that's blank white except for the card association's brand mark, hologram and signature stripe. The HDPii Plus gives institutions of any size the flexibility to brand and customize their own financial cards. For example, retail organizations can issue credit cards on-site, immediately activating them and helping ensure customer transactions on that same day. The speed, security and superb print quality of the HDPii Plus makes these and other marketing opportunities possible.