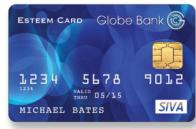

#### EMV encoding for greater versatility.

With support for the global Europay Mastercard Visa (EMV) standard in addition to magnetic stripe card encoders, the HDPii Plus can produce highly secure smart cards that address your specific payment needs.

Mastercard Visa (EMV) standard, ensuring that cards are interoperable within the global payment infrastructure and providing greater protection from fraud. Special features of the HDPii Plus make it compliant with the security requirements of financial card associations. The printing ribbon, HDP Film and card materials in the input hoppers are all protected by dual hardware and electronic locks; cards in the output hopper are concealed. The printer has a slot for a Kensington\* lock and can be physically bolted to a counter top. Sensitive cardholder data is AES-256 encrypted as it passes from the printer driver to the internal encoders.