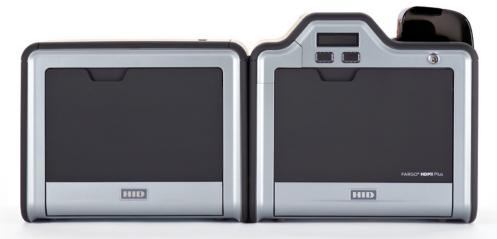

### Financial card specialist.

The FARGO HDPii Plus printer/encoder was designed specifically for the secure instant issuance of financial cards.

The HDPii Plus prints financial cards on both sides and writes card data with its standard magnetic stripe encoder and optional contact and contactless smart card encoders. The printer supports the secure global Europay

Mastercard Visa (EMV) standard, ensuring that cards are interoperable within the global payment infrastructure and providing greater protection from fraud. Special features of the HDPii Plus make it compliant with the security requirements of financial card associations. The printing ribbon, HDP Film and card materials in the input hoppers are all protected by dual hardware and electronic locks; cards in the output hopper are concealed. The printer has a slot for a Kensington\* lock and can be physically bolted to a counter top. Sensitive cardholder data is AES-256 encrypted as it passes from the printer driver to the internal encoders.

#### EMV encoding for greater versatility.

With support for the global Europay Mastercard Visa (EMV) standard in addition to magnetic stripe card encoders, the HDPii Plus can produce highly secure smart cards that address your specific payment needs.