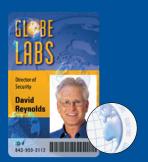

# Custom Micro Text

This microscopic type is so detailed, it cannot be duplicated via dyesublimation, inkjet or laser

printers. Here, "GLOBE LABS CLASSIFIED" is placed in a designated area within the fine line design (Guilloche). This is an excellent covert feature for authenticating an ID.