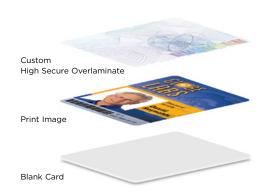

Whether they are incorporated as part of your card's exterior design or embedded just below the card's surface, HID Global's visual security features and highly secure overlaminates become a part of the card itself, making it virtually tamper-proof.

HID Global's range of visual security elements are tamper-resistant and instantly verifiable, whether they are incorporated as part of your card's exterior design or embedded just below the card's surface. VSEs such as these represent today's minimum requirement for a secure card identity system and are considerably more secure than unmarked, easily replicated white cards.