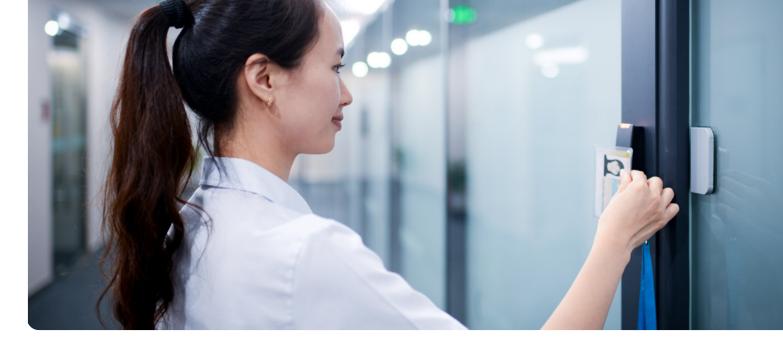

# One look tells ID counterfeiters that they're defeated before they even try.

HID FARGO® Visual Security Solutions add vital protection to your ID cards — and to your organization.

A photo ID printed on a plain white plastic card offers no protection against counterfeiting. To protect against this risk, HID Global® offers a range of visual security elements and overlaminates that can help ensure that your identity is always secure.

Whether they are incorporated as part of your card's exterior design or embedded just below the card's surface, HID Global's visual security features and highly secure overlaminates become a part of the card itself, making it virtually tamper-proof.