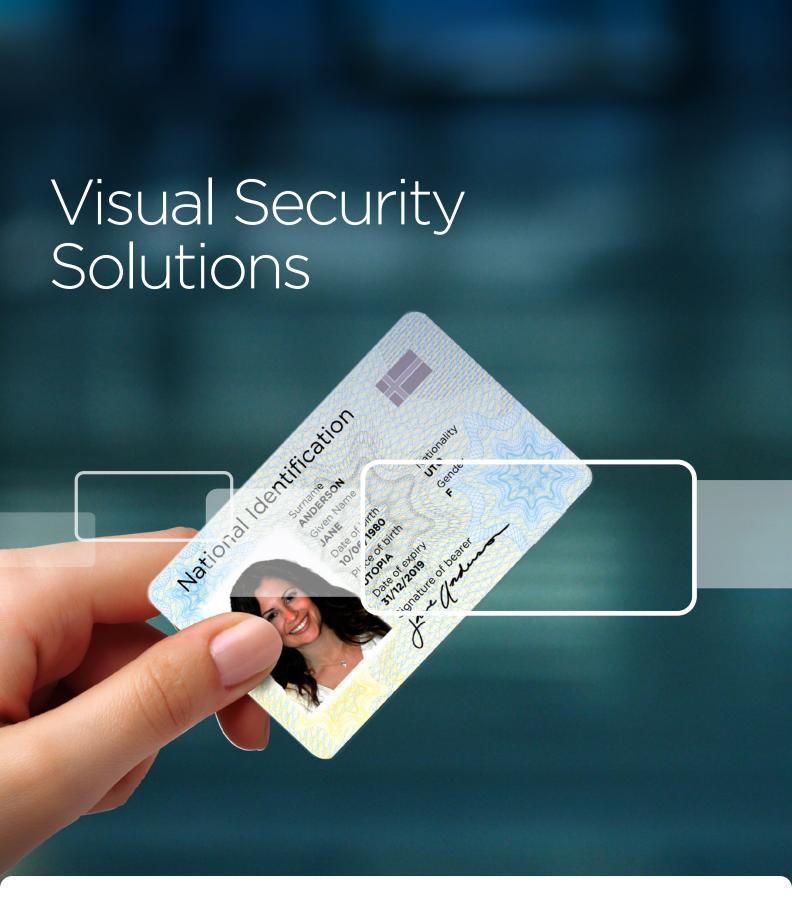

# One look tells ID counterfeiters that they're defeated before they even try.

HID FARGO® Visual Security Solutions add vital protection to your ID cards — and to your organization.

A photo ID printed on a plain white plastic card offers no protection against counterfeiting. To protect against this risk, HID Global® offers a range of visual security elements and overlaminates that can help ensure that your identity is always secure.

Whether they are incorporated as part of your card's exterior design or embedded just below the card's surface, HID Global's visual security features and highly secure overlaminates become a part of the card itself, making it virtually tamper-proof.

The Anatomy of a High Secure ID Card
HID FARGO Visual Security Solutions give you the
flexibility and protection you need to design an ID card
that will meet your organization's unique level of security.