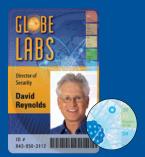

# Holographic Foil Cards

Cost-effective visual security for your organization.

#### **Translucent Foil Card**

### **Metallized Foil Card (Shown with Full-Color Pre-Print)**