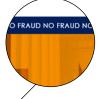

#### Custom Micro Text

This microscopic type is so detailed, it cannot be duplicated via dyesublimation, inkjet or laser printers. Carefully placed within a line or an element of artwork, it appears only under

magnification. Here, the words "NO FRAUD" are seen in the purple border.