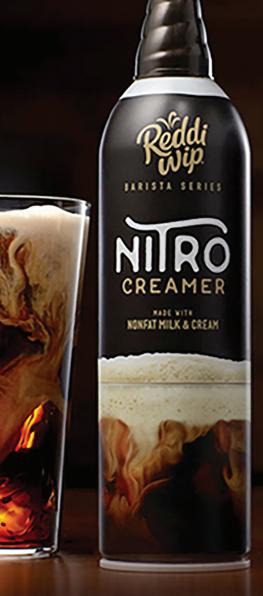

#### Nitro Creamer

Real cream and nonfat milk is combined and infused with nitrogen to impart swirling layers of silky texture and an extra-creamy finish for the ultimate beverage indulgence.