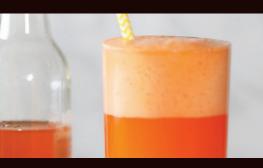

### GASY ORANGE OREAMSICLE

Vield: 1 beverage Ingredients:
1 c. Orange Soda

2 tbsp. Reddi-wip® Barista Series Nitro

Creamer (#7027249141)

#### **Directions:**

Combine soda and Nitro Creamer in 16 oz. glass, stir gently, and enjoy! Try this recipe with root beer or another soda flavor too!