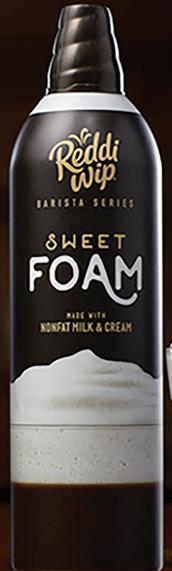

#### **Sweet Foam**

Made from real cream and nonfat milk, this lightly sweetened easy-to-use topping creates a rich, velvety foam for hot and cold beverages.

| Reddi-wip® Barista Series |               |                   |              |                |                          |           |
|---------------------------|---------------|-------------------|--------------|----------------|--------------------------|-----------|
| Product Code              | Description   | Case Pack         | Net Wt./Case | Gross Wt./Case | Case Dimensions          | Case Cube |
| 7027249141                | Nitro Creamer | 6/13 oz. canister | 4.9 lb.      | 6.4 lb.        | 8.25"L x 5.63"W x 10.5"H | .28       |
| 7027249142                | Sweet Foam    | 6/13 oz. canister | 4.9 lb       | 6.4 lb.        | 8.25"L x 5.63"W x 10.5"H | .28       |