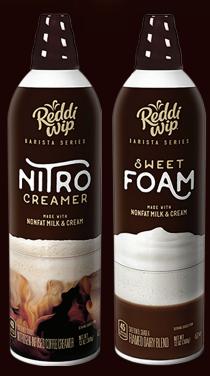

BARISTA SERIES

## MORE THAN CREAMER

MADE WITH REAL MILK AND CREAM

#### Nitro Creamer

Real cream and nonfat milk is combined and infused with nitrogen to impart swirling layers of silky texture and an extra-creamy finish for the ultimate beverage indulgence.

#### **Sweet Foam**

Made from real cream and nonfat milk, this lightly sweetened easy-to-use topping creates a rich, velvety foam for hot and cold beverages.

| Reddi-wip® Barista Series |               |                   |              |                |                          |           |
|---------------------------|---------------|-------------------|--------------|----------------|--------------------------|-----------|
| Product Code              | Description   | Case Pack         | Net Wt./Case | Gross Wt./Case | Case Dimensions          | Case Cube |
| 7027249141                | Nitro Creamer | 6/13 oz. canister | 4.9 lb.      | 6.4 lb.        | 8.25"L x 5.63"W x 10.5"H | .28       |
| 7027249142                | Sweet Foam    | 6/13 oz. canister | 4.9 lb       | 6.4 lb.        | 8.25"L x 5.63"W x 10.5"H | .28       |