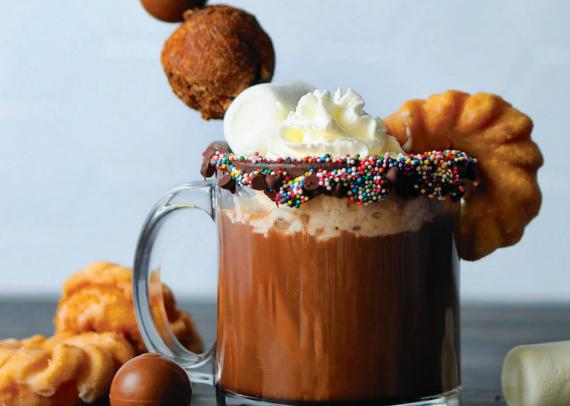

Simply add hot water, no milk required!

Now you can experience TWICE the indulgence – top your cocoa with NEW Reddi-wip® Swiss Miss® Hot Cocoa Flavored Whipped Topping!

Yield: 1 beverage

Ingredients:

0.73 oz. (1 env.) Swiss Miss® Milk Chocolate Hot Cocoa Mix (#7092047491)

1/4 tsp. Cinnamon

Chili Powder

6 oz. Coffee

Reddi-wip® Light Cream Whipped Topping (#7027249138) or Reddi-wip® Swiss Miss® Hot Cocoa Flavored Whipped Topping (#7027200112)

Cinnamon and Chili Powder, additional for garnish

## **Directions:**

Combine Cocoa mix, cinnamon, and chili powder in an 8 oz. mug, add coffee and mix well. Top with Reddi-wip, sprinkle with more cinnamon and chili powder, and enjoy!

| Product Code                           | Description                                    | Case Pack          | Net Wt./Case | Gross Wt./Case | Case Dimensions             | Case Cube |
|----------------------------------------|------------------------------------------------|--------------------|--------------|----------------|-----------------------------|-----------|
| Swiss Miss® Hot Cocoa Mix Envelopes    |                                                |                    |              |                |                             |           |
| 7092047491                             | Milk Chocolate                                 | 6/50/0.73 oz. env. | 13.7 lb.     | 16.8 lb.       | 14.75"L x 9.94"W x 15.88"H  | 1.35      |
| 7092047653                             | Milk Chocolate                                 | 8/50/1.38 oz. env. | 34.5 lb.     | 39.6 lb.       | 22.75"L x 14.81"W x 10.88"H | 2.12      |
| 7092047492                             | Milk Chocolate with<br>Marshmallow             | 6/50/0.73 oz. env. | 13.7 lb.     | 16.8 lb.       | 14.75"L x 9.94"W x 15.88"H  | 1.35      |
| 1570005584                             | Milk Chocolate with<br>No Sugar Added          | 6/24/0.55 oz. env. | 5.0 lb.      | 7.0 lb.        | 14.97"L x 7.69"W x 10.88"H  | 0.72      |
| Swiss Miss® Vending                    |                                                |                    |              |                |                             |           |
| 1570006211                             | Vending Dispenser<br>Powder                    | 12/2 lb. pouch     | 24.0 lb.     | 25.7 lb.       | 13.06"L x 9.56"W x 9.13"H   | 0.74      |
| 1570007292                             | Vending Dispenser<br>Powder                    | 12/1.75 lb. pouch  | 21.0 lb.     | 23.0 lb.       | 14.06"L x 9.56"W x 10.88"H  | 0.85      |
| 7092047697                             | Milk Chocolate<br>Square Canister              | 5/38.2oz. can      | 12.0 lb.     | 13.3 lb.       | 21.13"L x 5.88"W x 8.0"H    | 0.57      |
| Swiss Miss® Liquid                     |                                                |                    |              |                |                             |           |
| 2700021910                             | Liquid Hot Chocolate                           | 12/35 oz. can      | 26.3 lb.     | 29.6 lb.       | 16.31"L x 12.31"W x 4.81"H  | 0.57      |
| 2700021930                             | Liquid Hot Chocolate Bulk                      | 6/126 oz. can      | 47.4 lb.     | 52.2 lb.       | 18.81"L x 12.56"W x 7.19"H  | 0.98      |
| Reddi-wip® Swiss Miss® Whipped Topping |                                                |                    |              |                |                             |           |
| 7027200112                             | <b>New!</b> Hot Cocoa Flavored Whipped Topping | 12/15 oz. canister | 11.3 lb.     | 14.1 lb.       | 8.13"L x 10.94"W x 10.31"H  | 0.53      |
|                                        |                                                |                    |              |                |                             |           |