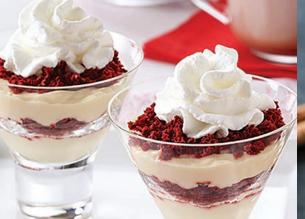

## **Dulce de Leche Pudding Parfaits**

Yield: 4 servings

#### Ingredients:

¼ c. 2% Milk

2 tbsp. Sweetened Condensed Milk

2 slices Pound Cake, cut into cubes

16 oz. Dulce De Leche Pudding, prepared

Reddi-wip<sup>®</sup> Original Whipped Topping (#7027223204)

J. Hungerford Smith® Sweet Cream Caramel, Dulce De Leche Topping (#2700022033), warmed

#### Directions:

Place cake cubes in shallow dish. Combine milks in small bowl, pour over cake, and let sit for 10 min., stirring occasionally. Layer cake and pudding into 4 serving dishes and top with Reddi-wip and Dulce De Leche drizzle.