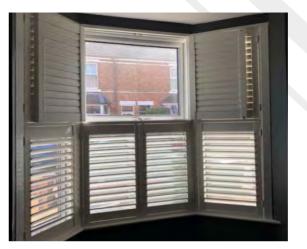

### Café Style

Panels designed to cover only
the lower section of the window.
This style offers both privacy and
a flood of natural light to enter
through the exposed glass.

# ier on tier

Designed for complete control over light, privacy & view. Two sets of panels that sit on top of each other. They offer versatility as the top and bottom operate independently to each other.