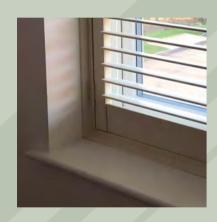

### L FRAME

Allows the shutters to be fitted in the recess of the window.

Available in standard

46mm or large 65mm.

### **Z** FRAME

The shutters are fitted on the edge of the recess with a decorative trim surrounding the edge.

### **F** FRAME

The shutters are fitted on the outside of the recess.