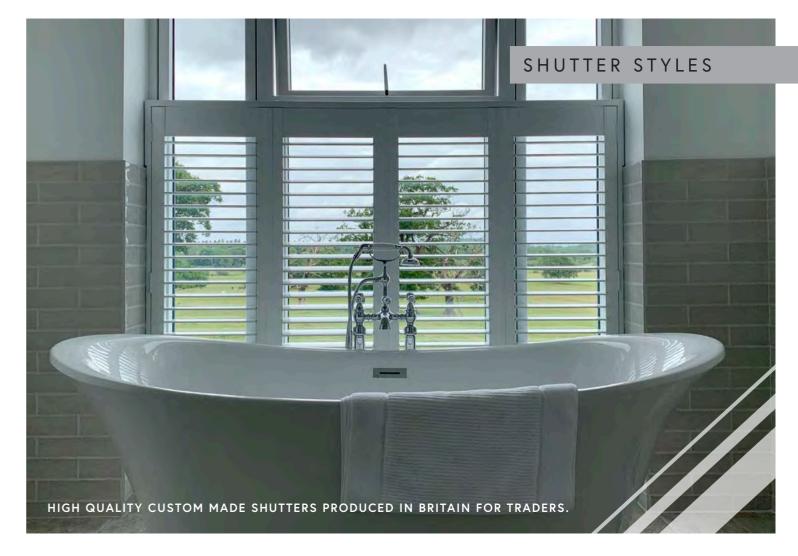

### QUALITY

Bespoke Shutters

High quality custom made shutters produced in Britain

### Our fauxwood shutters are made from a solid composite material offering a whole host of benefits:

- Re-enforced with an aluminium core making them extremely strong. Louvres over 500mm in length will also have aluminium core so they do not bow in the centre.
- They will not warp, peel or flake over time due to the extremely strong and highly durable material.
- They are completely waterproof meaning they can be fitted in every room in the house including wet rooms/bathrooms.