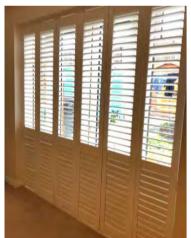

### Full Height

The most popular choice. Designed to cover the full window height. Options to have the top 1/3 or 1/2 operate independently to the rest, allowing privacy and light to be fully controlled.

### **OUTSTANDING CHOICE**

We believe we have an outstanding collection for you to choose from and inspire you. Our shutters are not only beautiful but practical, giving you long-lasting durability and more control of light. Our range offers the choice of café style, tier-on-tier, full height & tracked shutters. Our Shutters will meet your individual requirements and are hand crafted to a high standard.