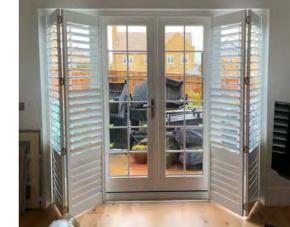

### Full Height

The most popular choice. Designed to cover the full window height. Options to have the top 1/3 or 1/2 operate independently to the rest, allowing privacy and light to be fully controlled.