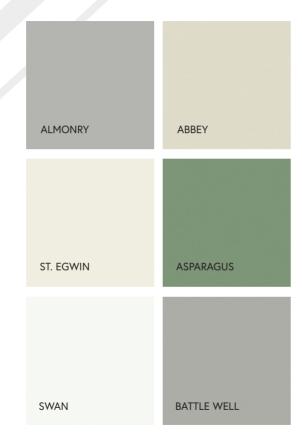

### Colour Options

We currently have 2 ranges for our shutters:

THE DE MONTFORT RANGE:

Pre-painted in standard, Snow White.

### THE ELEANOR RANGE:

Available in 6 colours as standard. This range can also be colour matched to any paint chart/RAL colour at an additional cost.

STANDARD COLOURS