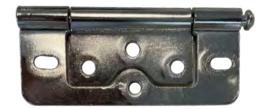

# Tit Options

Choose from Centre Tilt Rod, Offset Tilt Rod or our most popular choice, Hidden Tilt Rod.

HIDDEN

OFFSET

WHITE

CHROME

BRASS

Hinge Options

We offer
White, Chrome or Brass hinges.
On painted doors,
we can match the colour of the
door with the hinge.