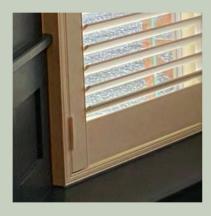

### Café Style

Panels designed to cover only
the lower section of the window.
This style offers both privacy and
a flood of natural light to enter
through the exposed glass.