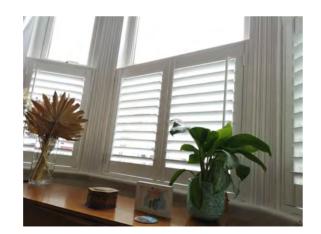

### Full Height

The most popular choice. Designed to cover the full window height. Options to have the top 1/3 or 1/2 operate independently to the rest, allowing privacy and light to be fully controlled.