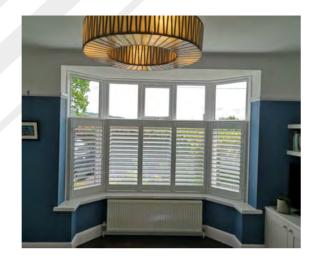

# ier on tier

Designed for complete control over light, privacy & view. Two sets of panels that sit on top of each other. They offer versatility as the top and bottom operate independently to each other.

### Full Height

The most popular choice. Designed to cover the full window height. Options to have the top 1/3 or 1/2 operate independently to the rest, allowing privacy and light to be fully controlled.