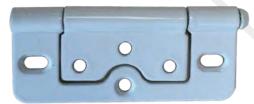

# Tit Options

Choose from Centre Tilt Rod, Offset Tilt Rod or our most popular choice, Hidden Tilt Rod.

HIDDEN

OFFSET

WHITE

CHROME

BRASS

Hinge Options

We offer
White, Chrome or Brass hinges.
On painted doors,
we can match the colour of the
door with the hinge.