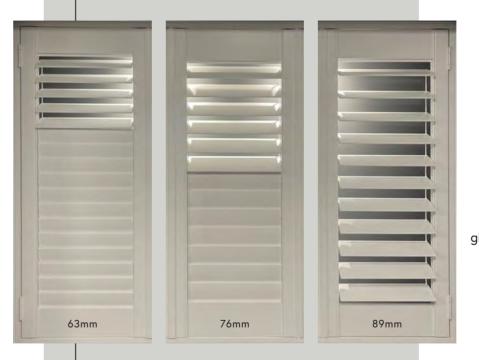

# TYPES

We supply 63mm, 76mm or 89mm louvres, giving plenty of choice for varying shutter sizes.

Louvres over 500mm in length are reinforced with an aluminium core making them extremely strong and durable.