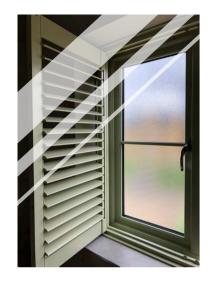

### THE FAUX WOOD

Shutter Story

Our beautiful, bespoke shutters are made-to-measure on site in the UK by highly trained staff. Fauxwood shutters are made from a composite material. The resilient, durable finish looks like wood but will not fade, crack, chip or warp. There is very little difference in terms of visual aesthetics. Cleaning our shutters is simple and they require very little maintenance.

### **OUTSTANDING CHOICE**

We believe we have an outstanding collection for you to choose from and inspire you. Our shutters are not only beautiful but practical, giving you long-lasting durability and more control of light. Our range offers the choice of café style, tier-on-tier, full height & tracked shutters. Our Shutters will meet your individual requirements and are hand crafted to a high standard.