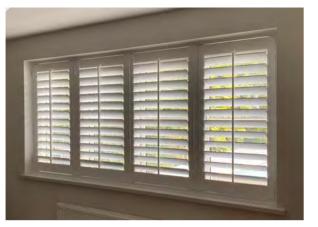

### Full Height

The most popular choice. Designed to cover the full window height. Options to have the top 1/3 or 1/2 operate independently to the rest, allowing privacy and light to be fully controlled.