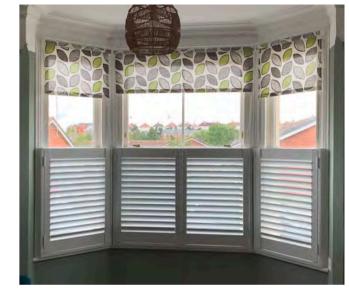

### Café Style

Panels designed to cover only
the lower section of the window.
This style offers both privacy and
a flood of natural light to enter
through the exposed glass.