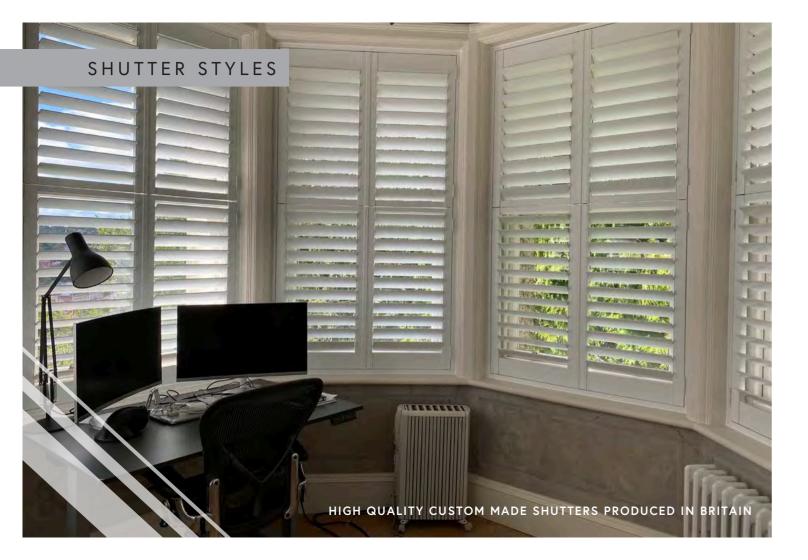

### QUALITY

Bespoke Shutters

High quality custom made shutters produced in Britain

### Full Height

The most popular choice. Designed to cover the full window height. Options to have the top 1/3 or 1/2 operate independently to the rest, allowing privacy and light to be fully controlled.