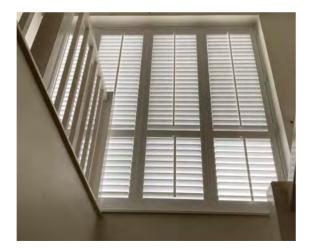

### Full Height

The most popular choice. Designed to cover the full window height. Options to have the top 1/3 or 1/2 operate independently to the rest, allowing privacy and light to be fully controlled.