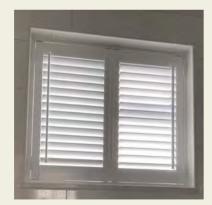

### Full Height

The most popular choice. Designed to cover the full window height. Options to have the top 1/3 or 1/2 operate independently to the rest, allowing privacy and light to be fully controlled.