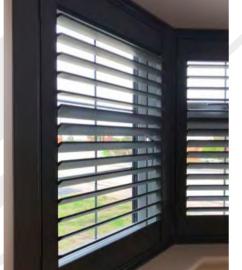

### Full Height

The most popular choice. Designed to cover the full window height. Options to have the top 1/3 or 1/2 operate independently to the rest, allowing privacy and light to be fully controlled.