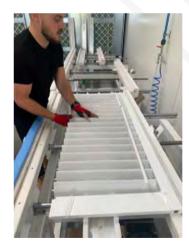

### THE FAUX WOOD

Shutter Story

Our beautiful, bespoke shutters are made-to-measure on site in the UK by highly trained staff. Fauxwood shutters are made from a composite material. The resilient, durable finish looks like wood but will not fade, crack, chip or warp. There is very little difference in terms of visual aesthetics. Cleaning our shutters is simple and they require very little maintenance.

### Our fauxwood shutters are made from a solid composite material offering a whole host of benefits:

- Re-enforced with an aluminium core making them extremely strong. Louvres over 500mm in length will also have aluminium core so they do not bow in the centre.
- They will not warp, peel or flake over time due to the extremely strong and highly durable material.
- They are completely waterproof meaning they can be fitted in every room in the house including wet rooms/bathrooms.