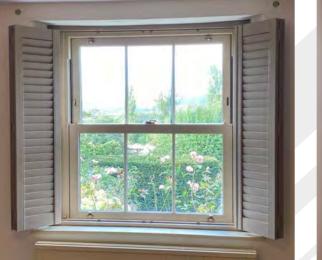

# ier on tier

Designed for complete control over light, privacy & view. Two sets of panels that sit on top of each other. They offer versatility as the top and bottom operate independently to each other.

### Full Height

The most popular choice. Designed to cover the full window height. Options to have the top 1/3 or 1/2 operate independently to the rest, allowing privacy and light to be fully controlled.