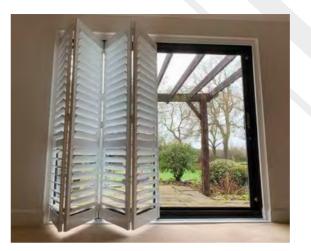

# ier on tier

Designed for complete control over light, privacy & view. Two sets of panels that sit on top of each other. They offer versatility as the top and bottom operate independently to each other.

### Full Height

The most popular choice. Designed to cover the full window height. Options to have the top 1/3 or 1/2 operate independently to the rest, allowing privacy and light to be fully controlled.