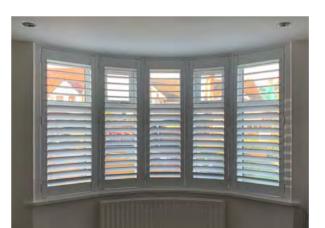

### Full Height

The most popular choice. Designed to cover the full window height. Options to have the top 1/3 or 1/2 operate independently to the rest, allowing privacy and light to be fully controlled.

### **OUTSTANDING CHOICE**

We believe we have an outstanding collection for you to choose from and inspire you. Our shutters are not only beautiful but practical, giving you long-lasting durability and more control of light. Our range offers the choice of café style, tier-on-tier, full height & tracked shutters. Our Shutters will meet your individual requirements and are hand crafted to a high standard.