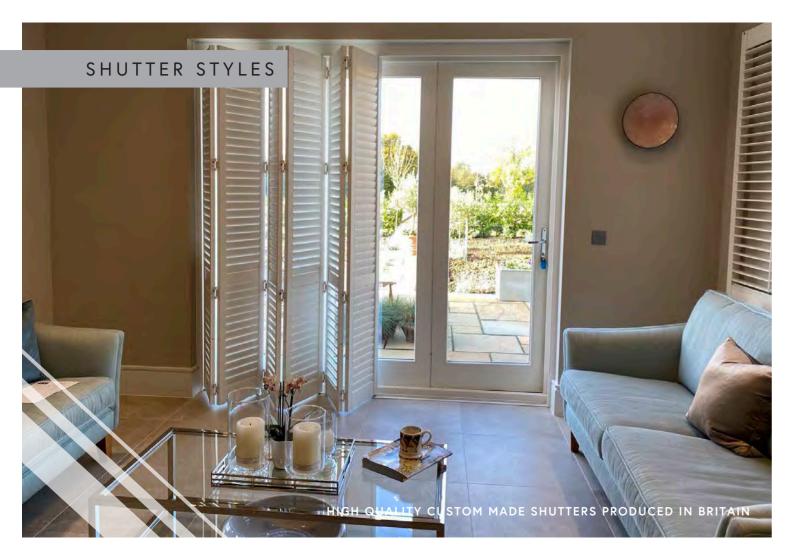

### Tracked

Shutters that slide open and concertina back for easy access.

Particularly used for patio doors.