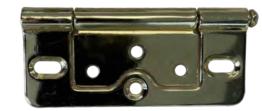

# Tit Options

Choose from Centre Tilt Rod, Offset Tilt Rod or our most popular choice, Hidden Tilt Rod.

HIDDEN

OFFSET

WHITE

CHROME

BRASS

Hinge Options

We offer
White, Chrome or Brass hinges.
On painted doors,
we can match the colour of the
door with the hinge.