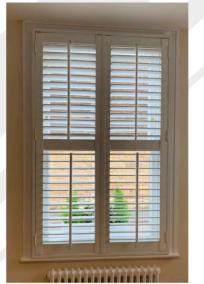

# ier on tier

Designed for complete control over light, privacy & view. Two sets of panels that sit on top of each other. They offer versatility as the top and bottom operate independently to each other.