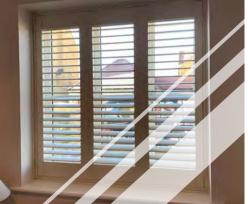

### Full Height

The most popular choice. Designed to cover the full window height. Options to have the top 1/3 or 1/2 operate independently to the rest, allowing privacy and light to be fully controlled.